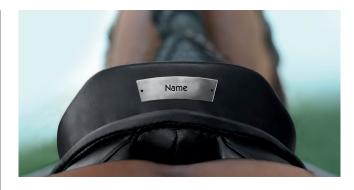

## It's Time to Get Personal: The New Passier Cantle Plates

Now available for all Passier saddles: the new, elegant cantle plates in two shapely variants. That certain something for every saddle!

The aluminum cantle plate: the classy, silver-colored variant with individual print.

## Issuer

G. Passier & Sohn GmbH Am Pferdemarkt 8+10 · 30853 Langenhagen · Germany Responsible: Dirk Kannemeier

Individual and classy: the aluminum cantle plate (Picture: jpg)

Shiny and very personal: the brass cantle plate (Picture: jpg)